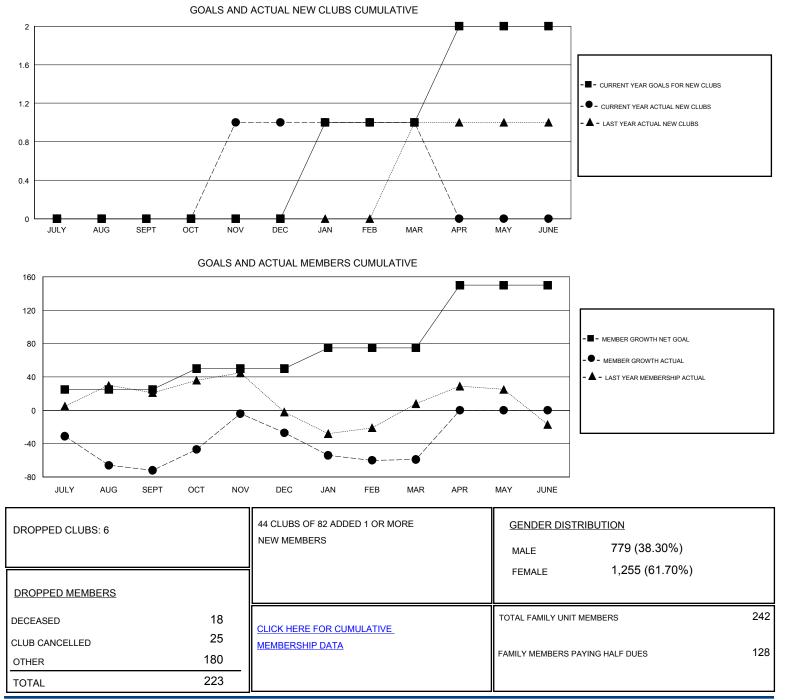

## District 20 K1

Results as of: 3/31/2020

| GMT:                           | LOCATION NEW YORK |   |   |                                  |    |     | GMT CA |
|--------------------------------|-------------------|---|---|----------------------------------|----|-----|--------|
| Clubs<br>RESULTS FOR 2019-2020 |                   |   |   | Members<br>RESULTS FOR 2019-2020 |    |     |        |
|                                |                   |   |   |                                  |    |     |        |
| JULY/AUG/SEPT                  | 0                 | 0 | 2 | JULY/AUG/SEPT                    | 25 | 48  | 109    |
| OCT/NOV/DEC                    | 0                 | 1 | 1 | OCT/NOV/DEC                      | 25 | 103 | 54     |
| JAN/FEB/MAR                    | 1                 | 0 | 3 | JAN/FEB/MAR                      | 25 | 64  | 61     |
| APR/MAY/JUNE                   | 1                 | 0 | 0 | APR/MAY/JUNE                     | 75 | 0   | 0      |